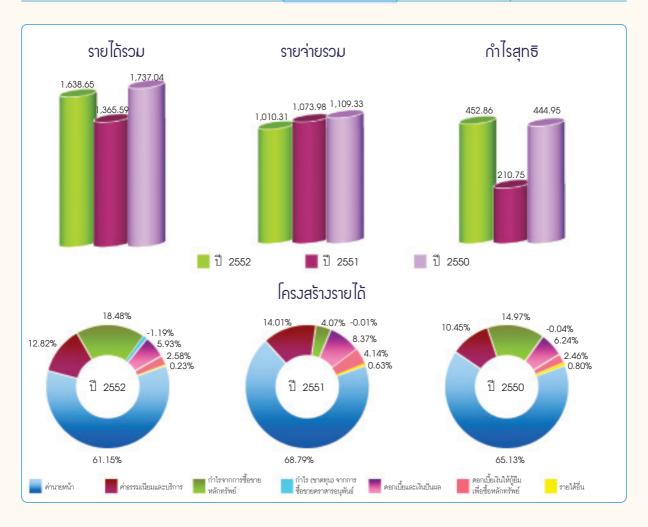

ข้อมูลจากบบการเปิน (หน่วย : ล้านบาท)

|                                  | 2552     | 2551     | 2550     |
|----------------------------------|----------|----------|----------|
| สินทรัพย์รวม                     | 5,420.24 | 4,104.73 | 5,562.19 |
| เงินลงทุนในหลักทรัพย์สุทธิ       | 2,175.30 | 1,573.39 | 1,888.57 |
| เงินให้กู้ยืมเพื่อซื้อหลักทรัพย์ | 913.79   | 469.68   | 827.06   |
| ค่าเผื่อหนี้สงสัยจะสูญ           | 53.86    | 74.37    | 75.65    |
| หนี้สิ้นรวม                      | 1,557.22 | 723.19   | 1,810.28 |
| ส่วนของผู้ถือหุ้นสุทธิ           | 3,863.02 | 3,381.54 | 3,751.91 |
| รายได้ค่านายหน้าและค่าธรรมเนียม  | 1,212.07 | 1,130.62 | 1,312.75 |
| ดอกเบี้ยและเงินปันผล             | 97.14    | 114.35   | 108.37   |
| กำไรจากการซื้อขายหลักทรัพย์      | 302.81   | 55.60    | 260.03   |
| รายได้รวม                        | 1,638.65 | 1,365.59 | 1,737.04 |
| ค่าใช้จ่ายในการดำเนินงาน         | 940.20   | 881.04   | 967.84   |
| กำไรสุทธิ                        | 452.86   | 210.75   | 444.95   |